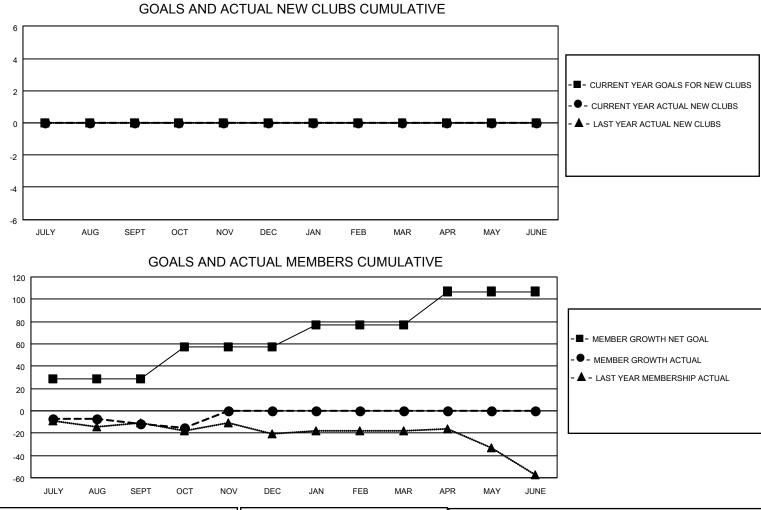

## LOCATION NEW ZEALAND

District 202 F

Results as of: 10/31/2021

| Clubs                 |               |           |               | Members               |                        |                         |                                                    |
|-----------------------|---------------|-----------|---------------|-----------------------|------------------------|-------------------------|----------------------------------------------------|
| RESULTS FOR 2021-2022 |               |           |               | RESULTS FOR 2021-2022 |                        |                         |                                                    |
| QUARTER               | NEW CLUB GOAL | NEW CLUBS | DROPPED CLUBS | QUARTER MEM           | BER GROWTH NET<br>GOAL | MEMBER GROWTH<br>ACTUAL | DROPPED<br>MEMBERS ACTUAL<br>(including transfers) |
| JULY/AUG/SEPT         | 0             | 0         | 1             | JULY/AUG/SEPT         | 29                     | 21                      | 28                                                 |
| OCT/NOV/DEC           | 0             | 0         | 0             | OCT/NOV/DEC           | 28                     | 10                      | 10                                                 |
| JAN/FEB/MAR           | 0             | 0         | 0             | JAN/FEB/MAR           | 20                     | 0                       | 0                                                  |
| APR/MAY/JUNE          | 0             | 0         | 0             | APR/MAY/JUNE          | 30                     | 0                       | 0                                                  |